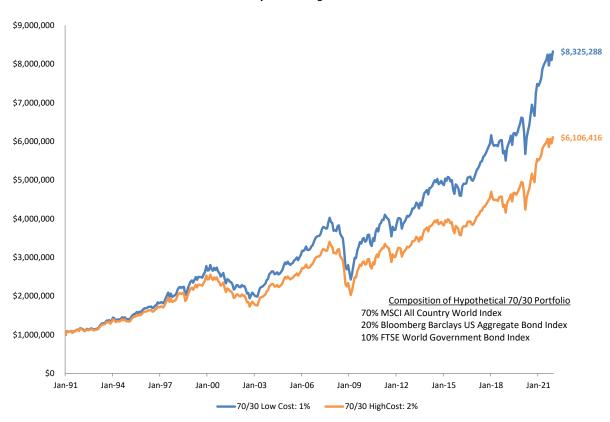

## Growth of Hypothetical 70/30 Portfolio With 1% and 2% Cost Factors January 1991 through December 2021

Schultz Collins does not provide tax advice. All client assets are held at independent custodians. Please contact us should you discover discrepancies with their statements.